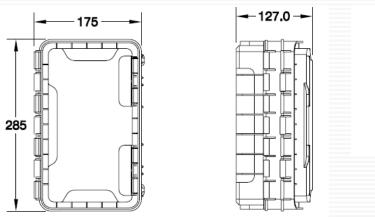

#### **Specification**

6 Distribution cable ports (three in three out): Φ8mm~ Φ 20mm

| Item                       | Parameter                 |
|----------------------------|---------------------------|
| Dimension (mm)             | 175x285x127               |
| Splice capacity            | Maximum 24F               |
| Splitter type              | Special Cassette Splitter |
| Number of splitter         | Max. 2x1:8 or 1x1:16      |
| Color                      | Black                     |
| Operating Temperature (°C) | -40~+65                   |