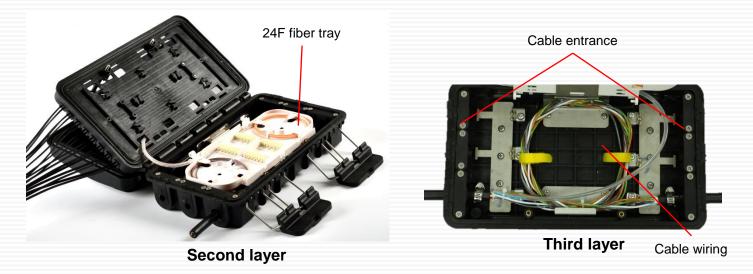

### **Product Detail**

First layer

### Cable route

FDP-420E is designed to support cassette splitter, used as straight joint closure and branch joint closure.

2016 V1.0 2