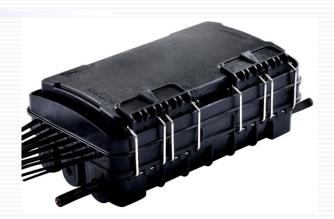

## FDP-420E In-line Closure

#### FDP-420E Series Fiber Distribution Box

FDP-420E is a subscriber optical fiber access box that is used to build the FTTH network. It is designed for in-line application to provide a protected access point between the distribution cable and drop cable. This product can keep internal components away from outdoor environmental damage. Its flexible configuration supports 3 cable in and 3 cable out. Cassette type optical splitter could be built-in. Good performance is useful in harsh environment.