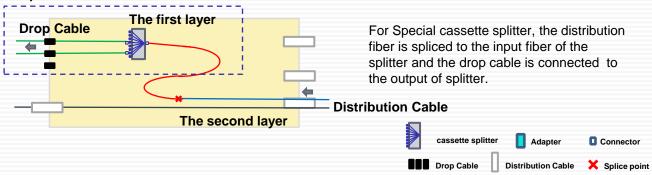

#### **Specification**

6 Distribution cable ports (three in three out): Φ8mm~ Φ 20mm

| Item                       | Parameter                 |
|----------------------------|---------------------------|
| Dimension (mm)             | 175x285x127               |
| Splice capacity            | Maximum 24F               |
| Splitter type              | Special Cassette Splitter |
| Number of splitter         | Max. 2x1:8 or 1x1:16      |
| Color                      | Black                     |
| Operating Temperature (°C) | -40~+65                   |

### Cable route

FDP-420E is designed to support cassette splitter, used as straight joint closure and branch joint closure.

2016 V1.0 2