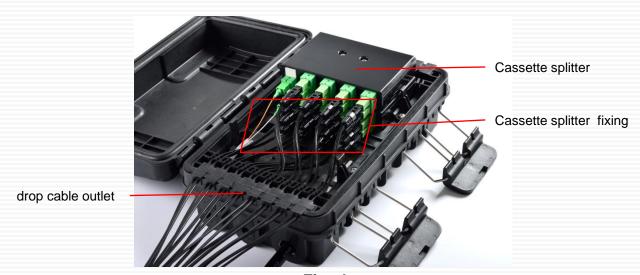

### **Product Detail**

First layer

### Cable route

FDP-420E is designed to support cassette splitter, used as straight joint closure and branch joint closure.

2016 V1.0 2